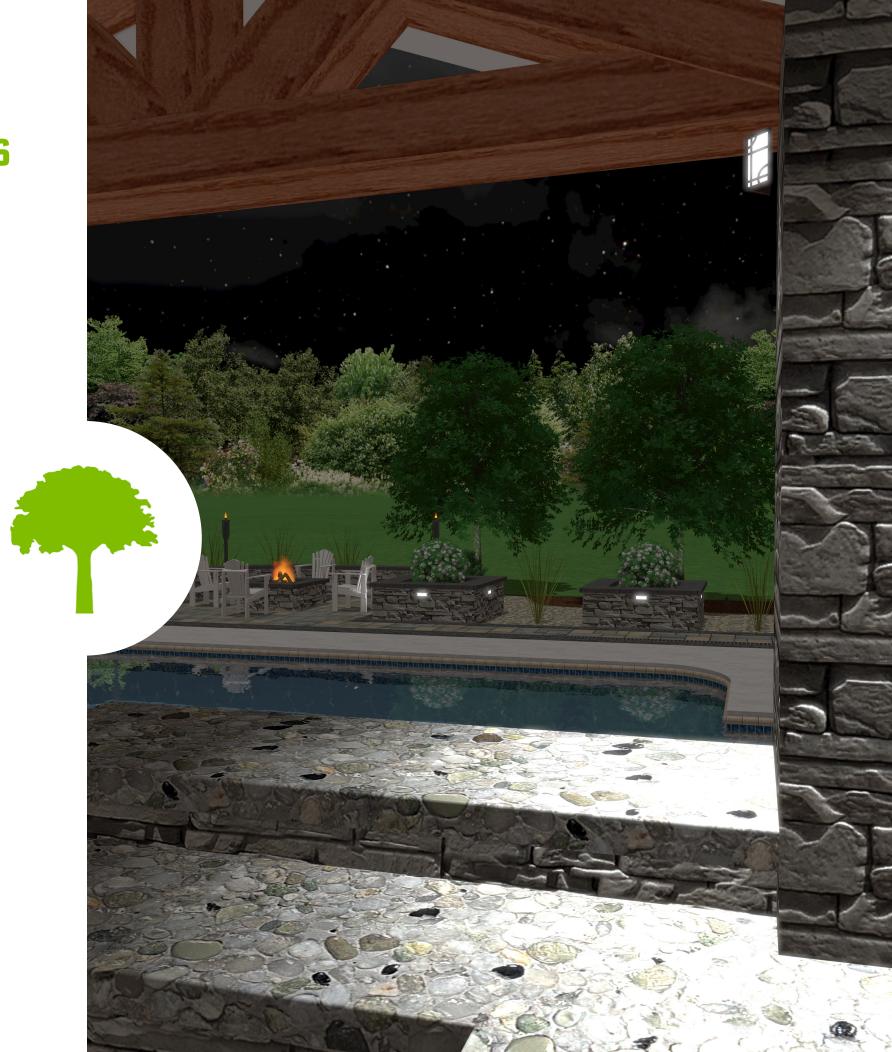

## PROCOMPLETEPLUS

This is our ultimate design package. This package has everything included in the PROCOMPLETE package plus everything else needed to perfectly visualize the design, day and night. Included in this package:

Complete 3D and 2D Design

Available 3D perspective of any aspect of the Design

Video Flyover/Walkthrough of project
Night Renders for Lighting Visualization
Plant Care Description Package

Turfpro Landscaping Inc.