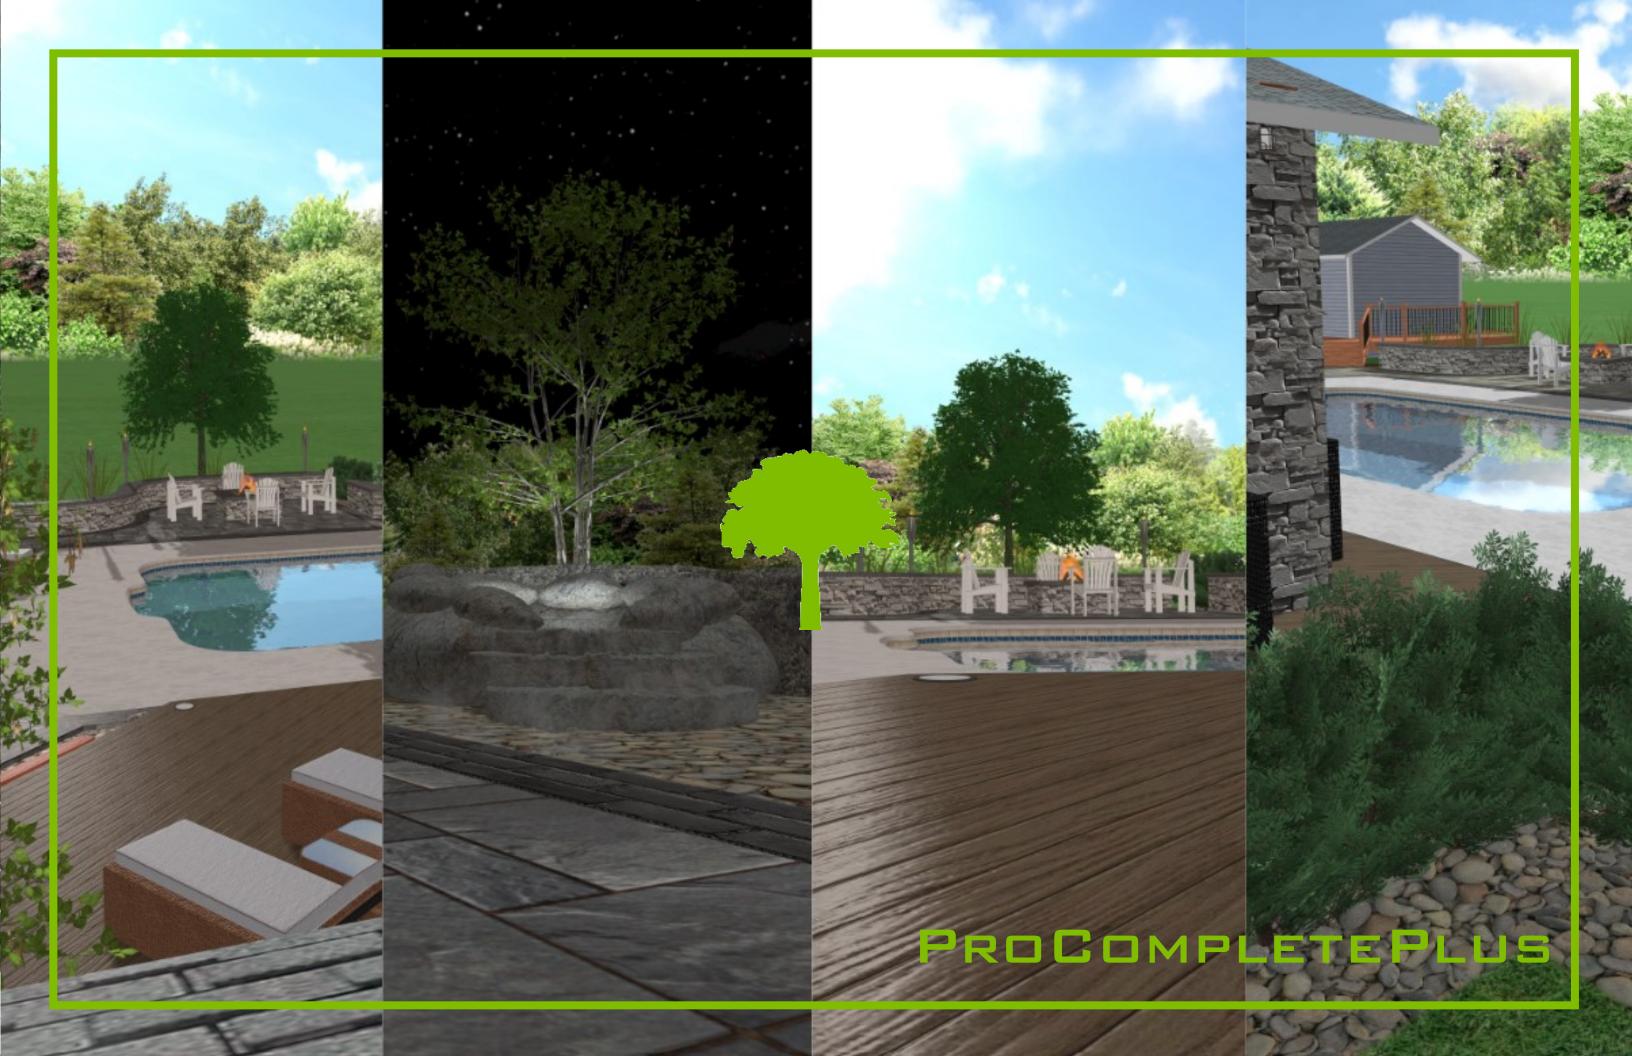

## PROCOMPLETEPLUS

This is our ultimate design package. This package has everything included in the PROCOMPLETE package plus everything else needed to perfectly visualize the design, day and night. Included in this package:

Complete 3D and 2D Design

Available 3D perspective of any aspect of the Design

Video Flyover/Walkthrough of project
Night Renders for Lighting Visualization
Plant Care Description Package

Turfpro Landscaping Inc.